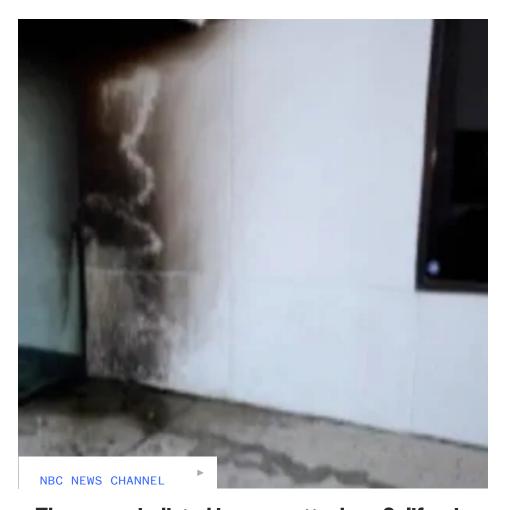

Three men indicted in arson attack on California Planned Parenthood 01:56

'Northwestern failed to protect us,' says former quarterback suing school 04:07

Former player, attorney speak out in Northwestern hazing incidents 07:59