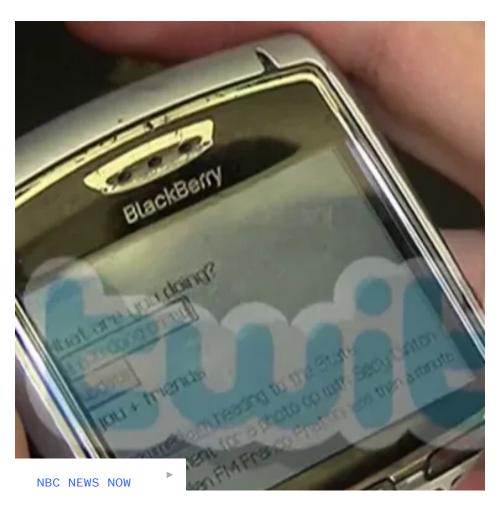

## **Best of NBC News**

**PLAY ALL** 

A look back at Twitter ahead of rebrand to 'X'

Devastating boating accidents around U.S. leave some dead others injured

**Three men indicted in arson attack on California Planned Parenthood** 